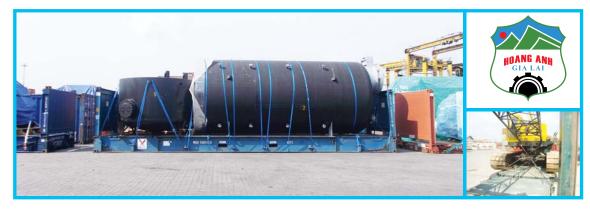

### **Project cargo transport**

### Safely, on time !

Oversize equipment or factory's equipment system can be safely moved and installed. With professional and experienced teams, SOTRANS handle all types of machines and equipment at customer's requirement.

### **Typical project of SOTRANS:**

- Vietnam Beer plant project.
- Ban Chat Son La Hydropower (Son La), Yaly, Nam Muc (Dien Bien), Bung 4 River (Quang Nam), Dong Nai 5 (Dong Nai), Hiep Phuoc Power Plant Project (HCM City).
- Formosa Ha Tinh Steel factory.
- Hoang Anh Gia Lai Palm oil plant project in Cambodia.
- Vinamilk plant project in Nghe An.
- ➡ VINCOM Building.
- ➡ Sagon M&C Building.
- Pilot Plant Factory project of Cargil...