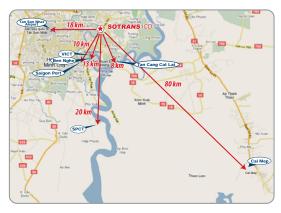

### Strategic location in logistics:

SOTRANS ICD has strategic location in logistics, connects to sea ports and international airport, efficient operation at reasonable cost.

- From Sai Gon port: 10 km
- From SPCT : 20 km
- From VICT: 10 km
- From Ben Nghe port: 13 km
- From Cat Lai Saigon newport: 8 km
- From Cai Mep port network: 80 km
- From Tan Son Nhat international airport: 18 km

### **Convenient in land and river transport:**

Front facing Hanoi national highway, intersect with Asia highway within 5km.

80m wide, 412m long of river berth, connect to Sai Gon river and downstream to Soai Rap river, Long Tau river, Cai Mep - Thi Vai sea ports network.