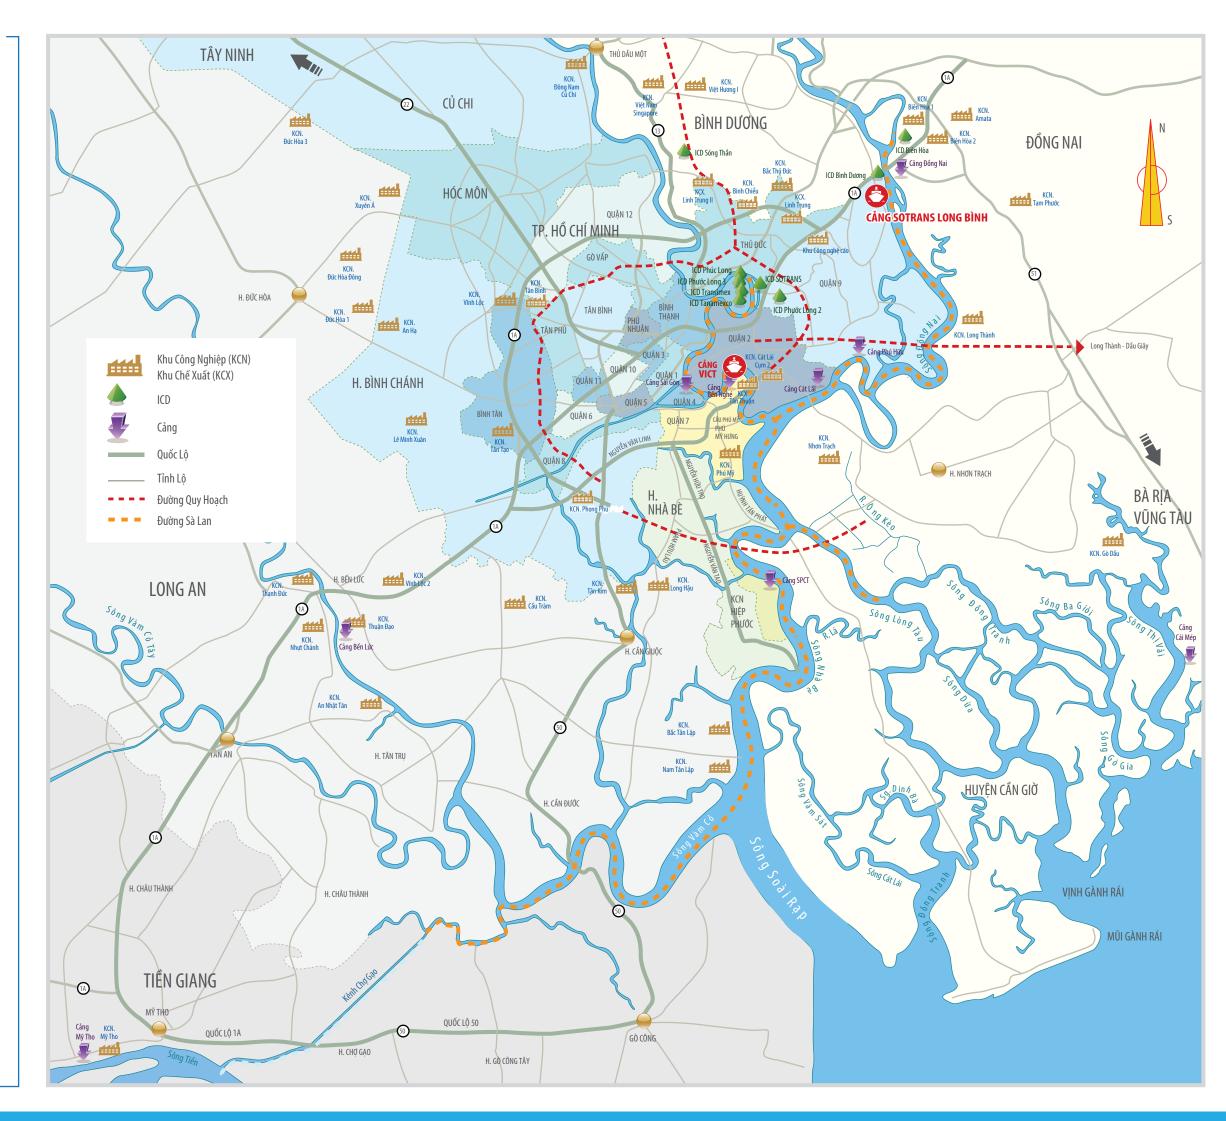

## **Port operation**

A

- SOTRANS Long Binh port •
- SOTRANS My Phuoc depot •

www.sotrans.com.vn

### Inland clearance depot has a strategic location !

SOTRANS ICD officially put into operation in early 2010. Port has convenient location, high-tech lines to ensure customer needs....

- Area: 10 ha (100.000 m<sup>2</sup>).
- Operation capacity: 450.000 teus/year.

- Location: Km 9 Ha Noi highway, Truong Tho ward, Thu Duc district, Ho Chi Minh city.

Loading & unloading container with specialized equipment combined with skilled and experienced more than 40 years of service to exploit the warehouse: management, tally, packaging ... will help customer assured of goods.

### **Strategic location:**

### Connection to major economic centers:

| _ | From HCM central:       | 9 km   |
|---|-------------------------|--------|
| - | FIUIII FICINI CEITUIAI. | 9 KIII |

- From Vung Tau city: 110 km
- From Binh duong province: 15 km
- From Bien Hoa: 12 km
- From Long An province: 40 km

### Strategic location in logistics:

SOTRANS ICD has strategic location in logistics, connects to sea ports and international airport, efficient operation at reasonable cost.

- From Sai Gon port: 10 km
- From SPCT : 20 km
- From VICT: 10 km
- From Ben Nghe port: 13 km
- From Cat Lai Saigon newport: 8 km
- From Cai Mep port network: 80 km
- From Tan Son Nhat international airport: 18 km

### **Convenient in land and river transport:**

Front facing Hanoi national highway, intersect with Asia highway within 5km.

80m wide, 412m long of river berth, connect to Sai Gon river and downstream to Soai Rap river, Long Tau river, Cai Mep - Thi Vai sea ports network.

Road transport: extremely convenient.

Sea transport: (connects by barges)

| - To Sai Gon port:            | 2 hours |
|-------------------------------|---------|
| - To VICT, Ben Nghe port:     | 2 hours |
| - To Cat Lai Sai Gon Newport: | 3 hours |
| - To SPCT:                    | 4 hours |
| - To Cai Mep:                 | 8 hours |
|                               |         |

### Central Logistics of the Ho Chi Minh city:

SOTRANS ICD is at front face of 1A National highway, conveniently connects to ports and industrial zones in Ho Chi Minh city.

### **SOTRANS Long Binh port**

### **Connect logistics operations between HCMC - Eastern and Western !**

SOTRANS Long Binh port has 200.000m<sup>2</sup> with the advantage Dong Nai River port and facade Nguyen Xien street, Long Binh Ward, District 9. It is a convenient connection hub for cargoes between HCM City and Eastern area as well as Western area.

Harbour crane system can receive ships with weight 5.000 MT. Three harbour cranes are located along Dong Nai river.

SOTRANS Long Binh port is an extended arm of SOTRANS ICD – Thu Duc area. This is a transit point for ports such as HCM City area, Cai Mep – Thi Vai area.

### Distance from SOTRANS Long Binh port to ICDs and industrial zones

| SOTRANS Long Binh port              | Road<br>(km) | River<br>(km) |
|-------------------------------------|--------------|---------------|
| Thanh Phuoc port,                   | 35           | 15            |
| Tan Uyen, Binh Duong                | 24           | 24            |
| Cat Lai port                        | 24           | 34            |
| Lotus port<br>VICT                  | 30           | 37            |
|                                     | 31<br>29     | 42<br>42      |
| Tan Thuan port<br>Khanh Hoi port    | 29           | 42            |
| Tan Cang Sai Gon                    | 20           | 45            |
| ICD Tanamexco                       | 20<br>14     | 43<br>57      |
| ICD Sotrans                         | 14           | 57            |
| ICD Phuc Long                       | 14           | 58            |
| SPCT                                | 44           | 49            |
| Cai Mep port system                 | 53           | 84            |
| Hiep Phuoc IZ                       | 44           | 49            |
| ICD Transimex                       | 14           | 57            |
| ICD Phuoc Long                      | 14           | 57            |
| ICD Bien Hoa                        | 8            | 4             |
| Tra Noc 1 & 2 IZ, Can Tho           | 200          | 4             |
| My Tho IZ, Tien Giang               | 200<br>97    |               |
| Hoa Phu IZ, Vinh Long               | 152          |               |
| Sa Dec IZ, Dong Thap                | 167          |               |
|                                     | 245          |               |
| An Giang<br>Duc Hoa IZ, Long An     | 50           |               |
| Ben Luc IZ, Long An                 | 55           |               |
| Long An                             | 100          |               |
| Trang Bang IZ, Tay Ninh             | 67           |               |
| Linh Trung 3 IZ, Tay Ninh           | 67           |               |
| Tan Thuan IZ, TP. HCM               | 30           |               |
| Tan Tao IZ                          | 24           |               |
| Vinh Loc IZ                         |              |               |
| Tan Binh IZ                         | 40<br>33     |               |
|                                     |              |               |
| Tan Thoi Hiep IZ                    | 29<br>55     |               |
| Tan Phu Trung IZ<br>Le Minh Xuan IZ | 48           |               |
|                                     | 40<br>14     |               |
| Song Than 1 IZ<br>Song Than 2 IZ    | 14           |               |
|                                     | 10           |               |
| Dong An IZ<br>Binh Chieu IZ         |              |               |
|                                     | 16           |               |
| Linh Trung 1 IZ                     | 12           |               |
| Linh Trung 2 IZ                     | 13<br>22     |               |
| Viet Huong 1 IZ                     | 22           |               |
| VSIP 1 IZ<br>VSIP 2 IZ              | 37           |               |
| Tan Dinh IZ                         | 29           |               |
| My Phuoc 1, 2 IZ                    | 52           |               |
| My Phuoc 3, 4 IZ                    | 52           |               |
| Chon Thanh IZ                       | 88           |               |
| Tan Uyen IZ                         | 36           |               |
| Bien Hoa 1, 2 IZ                    | 4            |               |
| Amata IZ                            | 4<br>11      |               |
| Nhơn Trạch 1, 2 lZ                  | 31           |               |
| Nhơn Trạch 3, 4 lZ                  | 39           |               |