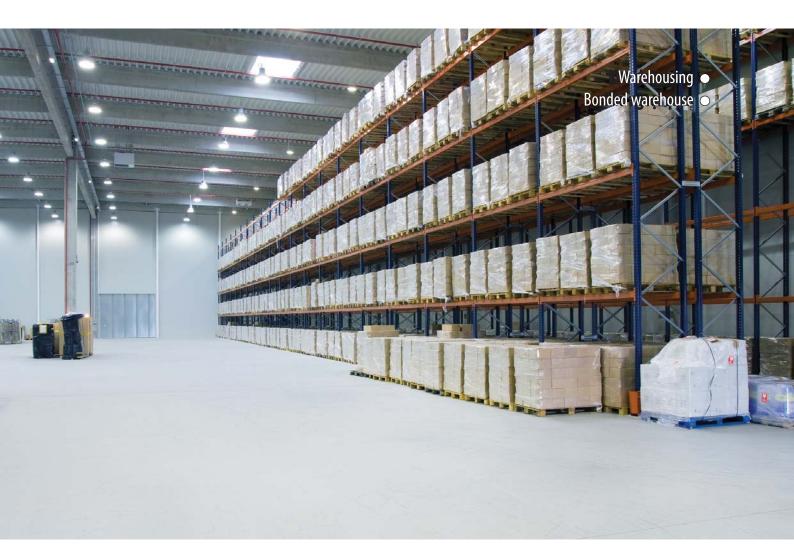

### Warehousing

### Safety for goods!

With 40 years experience and warehouse system of 230.000 square meters located in convenient position, SOTRANS commits to providing the most convenient service for all kinds of goods in the logistics chain of our customers.

Our warehouses are put at well-located position, suitable for storage and distribution of goods and raw materials to HCM City, Hanoi, Da Nang, Can Tho, Binh Duong, Dong Nai, South West provinces and South East provinces... Specially, warehouse system at Thu Duc area is equipped river-way systems connected to the port which is convenient for distribution and storage of special goods such as cement, iron & steel, fertilizer and oversized cargoes.

Goods are preserved safely and fire protection, and therefore customers can be assured when choosing warehouse of SOTRANS.