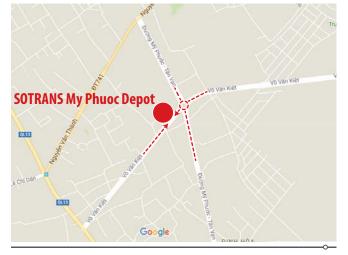

### **SOTRANS My Phuoc Depot**

### **Connecting logistics operation at Binh Duong area!**

SOTRANS My Phuoc Depot has 4,200 m<sup>2</sup> with the advantage location is close intersection My Phuoc - Tan Van - Vo Van Kiet, Thu Dau Mot city, Binh Duong; therefore it is easy to connect industrial zones such as My Phuoc Industrial Park 1, 2, 3 to Ho Chi Minh City and port system of Binh Duong, Dong Nai, Long Binh and Cat Lai. This is transfer point and lift on/off container perfectly for Binh Duong area.

### **Advantages:**

- ➡ Location is extremely convenient when next to My Phuoc Tan Van boulevard; connection to industrial zones at Binh Duong.
- The ability is to store large yards, strong loading capacity helps save time to lift on/off container.
- \* SOTRANS My Phuoc depot location:

Dist. 4, Ho Chi Minh City, Vietnam. Tel: (84.28) 3826 9727 Fax: (84.28) 3940 2566 Email: logistics@sotrans.com.vn Website: www.sotrans.com.vn

**SOTRANS My Phuoc Depot** please contact: Address: 1B Hoang Dieu St., Ward 13, Address: Vo Van Kiet St., Dinh Hoa Ward, Thu Dau Mot City, Binh Duong. (My Phuoc - Tan Van - Vo Van Kiet junction) Hotline: 0903 887 247 (Mr. Binh)

### **Convenient traffic:**

Location is facade Vo Van Kiet Street, it is adjacent with traffic circle of My Phuoc - Tan Van Boulevard - Vo Van Kiet. It is designed with the way out and in separate which helps container to move safely and efficiently.