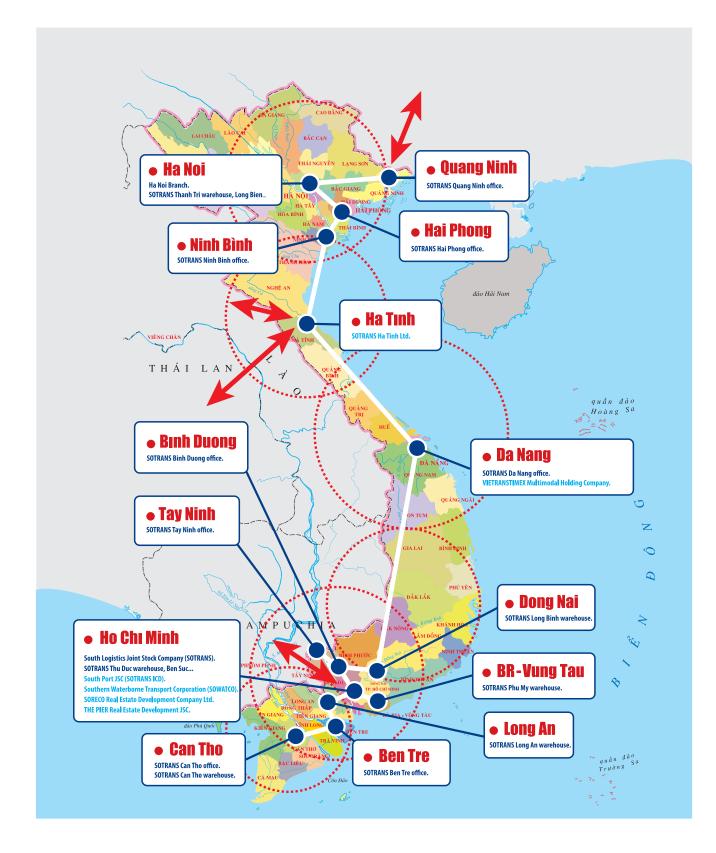

### SOTRANS's domestic freight forwarding network in Vietnam

SOTRANS domestic freight forwarding network is connected with SOTRANS logistics system that help to run logistics service chain more effectively.