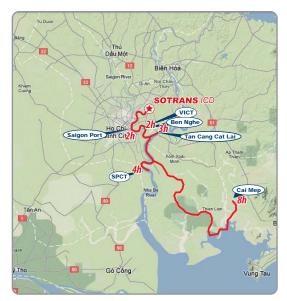

Road transport: extremely convenient.

Sea transport: (connects by barges)

| - To Sai Gon port:            | 2 hours |
|-------------------------------|---------|
| - To VICT, Ben Nghe port:     | 2 hours |
| - To Cat Lai Sai Gon Newport: | 3 hours |
| - To SPCT:                    | 4 hours |
| - To Cai Mep:                 | 8 hours |
|                               |         |