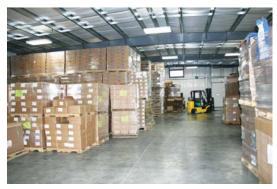

### Warehousing

### Safety for goods!

With 40 years experience and warehouse system of 230.000 square meters located in convenient position, SOTRANS commits to providing the most convenient service for all kinds of goods in the logistics chain of our customers.

Our warehouses are put at well-located position, suitable for storage and distribution of goods and raw materials to HCM City, Hanoi, Da Nang, Can Tho, Binh Duong, Dong Nai, South West provinces and South East provinces... Specially, warehouse system at Thu Duc area is equipped river-way systems connected to the port which is convenient for distribution and storage of special goods such as cement, iron & steel, fertilizer and oversized cargoes.

Goods are preserved safely and fire protection, and therefore customers can be assured when choosing warehouse of SOTRANS.