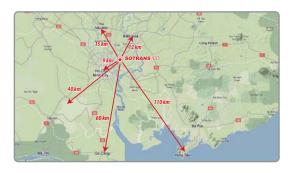

### Connection to major economic centers:

| _ | From HCM central:       | 9 km   |
|---|-------------------------|--------|
| - | FIUIII FICINI CEITUIAI. | 9 KIII |

- From Vung Tau city: 110 km
- From Binh duong province: 15 km
- From Bien Hoa: 12 km
- From Long An province: 40 km

### Strategic location in logistics:

SOTRANS ICD has strategic location in logistics, connects to sea ports and international airport, efficient operation at reasonable cost.

- From Sai Gon port: 10 km
- From SPCT : 20 km
- From VICT: 10 km
- From Ben Nghe port: 13 km
- From Cat Lai Saigon newport: 8 km
- From Cai Mep port network: 80 km
- From Tan Son Nhat international airport: 18 km