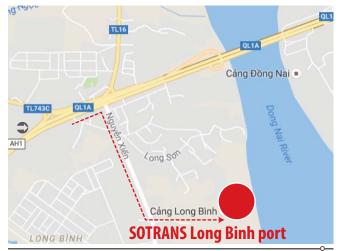

### **SOTRANS Long Binh port**

### **Connect logistics operations between HCMC - Eastern and Western !**

SOTRANS Long Binh port has 200.000m<sup>2</sup> with the advantage Dong Nai River port and facade Nguyen Xien street, Long Binh Ward, District 9. It is a convenient connection hub for cargoes between HCM City and Eastern area as well as Western area.

### \* <u>SOTRANS Long Binh location:</u>

### , SOTRANS Long Binh port

Address: 1352/36 Nguyen Xien st., Long Binh ward, dist. 9, Ho Chi Minh city. Tel: (84.28) 3732 6062 Fax: (84.28) 3732 6065 Email: info.lb@sotransport.vn Website: www.sotrans.com.vn